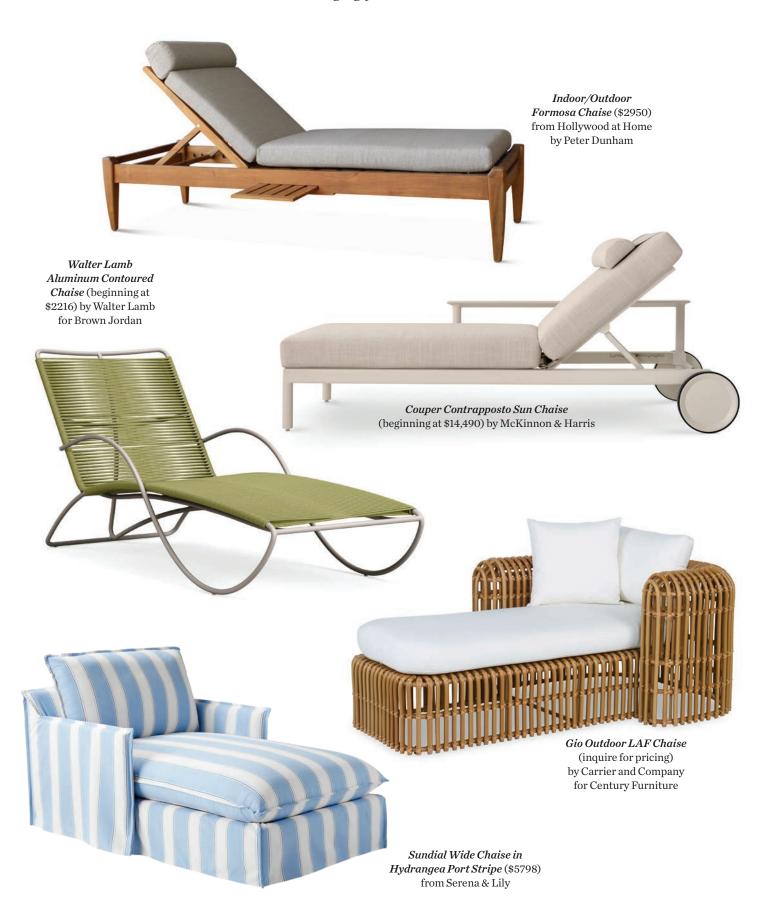

## FROM THE FIELD

Cut to the chaise—lounging poolside has never looked so chic.