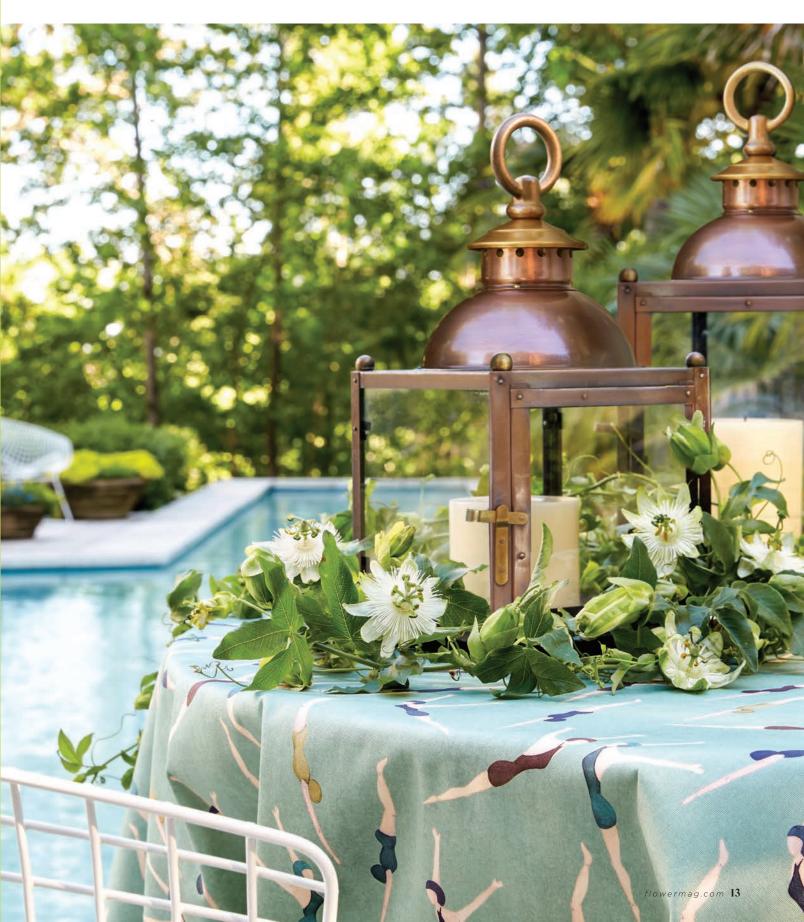

## FROM THE FIELD

Inspired by the azure beauty of sparkling pools, we share our true-blue picks.

PREVIOUS PAGE: Cupola Pool House Lanterns available in three sizes (pricing upon request) from Bevolo Gas & Electric Lights • Pallas Athena Fabric in Pisces from Fabricut • Wet-Cast Concrete Pavers in Oyster (inquire for pricing and sizes) by FireRock Products THIS PAGE, CLOCKWISE FROM TOP LEFT: Round Dolphin Planter (\$430) from Chelsea House • Forest Green Wine Glass (\$185/set of 6) by Estelle Colored Glass • Bora Drinking Glass (\$185) by Carlo Moretti through Bergdorf Goodman • Sunkiss Daisy Painted Stoneware Salad Plate (\$18) and Appetizer Plate (\$14) from Hudson Grace • Colette Color Edge Verte Dinner Plate (\$100) from Mottahedeh • Mini Pappy Tray (\$400) from Pappy & Co. x Thompson Traders • Martellato Five-Piece Place Setting (\$114) by Vietri through Hudson Poole Fine Jewelers • Tablecloth (36791-153) and Napkins (35374-13) Fabrics by Kravet (to the trade) FAR LEFT: Classic Trio Earrings (\$2500) by Temple St. Clair through Croghan's Jewel Box