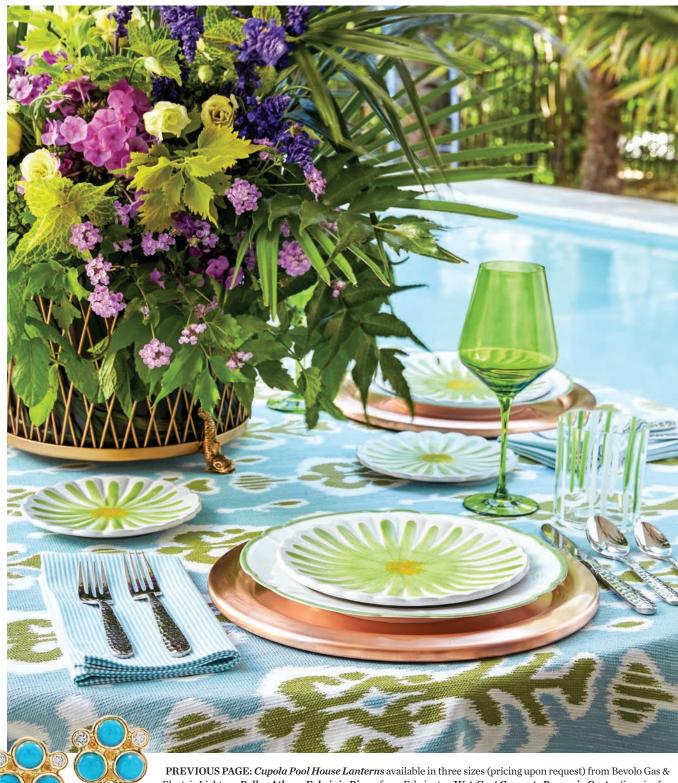

## FROM THE FIELD

Inspired by the azure beauty of sparkling pools, we share our true-blue picks.

PREVIOUS PAGE: Cupola Pool House Lanterns available in three sizes (pricing upon request) from Bevolo Gas & Electric Lights • Pallas Athena Fabric in Pisces from Fabricut • Wet-Cast Concrete Pavers in Oyster (inquire for pricing and sizes) by FireRock Products THIS PAGE, CLOCKWISE FROM TOP LEFT: Round Dolphin Planter (\$430) from Chelsea House • Forest Green Wine Glass (\$185/set of 6) by Estelle Colored Glass • Bora Drinking Glass (\$185) by Carlo Moretti through Bergdorf Goodman • Sunkiss Daisy Painted Stoneware Salad Plate (\$18) and Appetizer Plate (\$14) from Hudson Grace • Colette Color Edge Verte Dinner Plate (\$100) from Mottahedeh • Mini Pappy Tray (\$400) from Pappy & Co. x Thompson Traders • Martellato Five-Piece Place Setting (\$114) by Vietri through Hudson Poole Fine Jewelers • Tablecloth (36791-153) and Napkins (35374-13) Fabrics by Kravet (to the trade) FAR LEFT: Classic Trio Earrings (\$2500) by Temple St. Clair through Croghan's Jewel Box